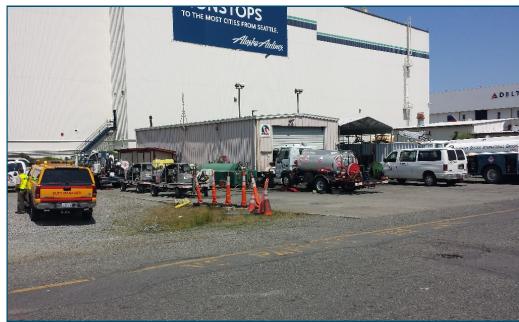

### **Tenant General Information**

| Current Use: | Fueling Site Ground Lease                |  |
|--------------|------------------------------------------|--|
| Location:    | South-end of Airfield (Inside the Fence) |  |
| City:        | SeaTac                                   |  |

# **Tenant Company Building Information**

| Building ID Code/ | Function     | Building Owned  |            | Approximate Total |         |
|-------------------|--------------|-----------------|------------|-------------------|---------|
| Common Name       |              | Ву              | Foot Print | Office            | Whse.   |
|                   |              |                 | Sq. ft.    | Sq. ft.           | Sq. ft. |
|                   | Fueling Site | Port of Seattle | 1,848      |                   |         |