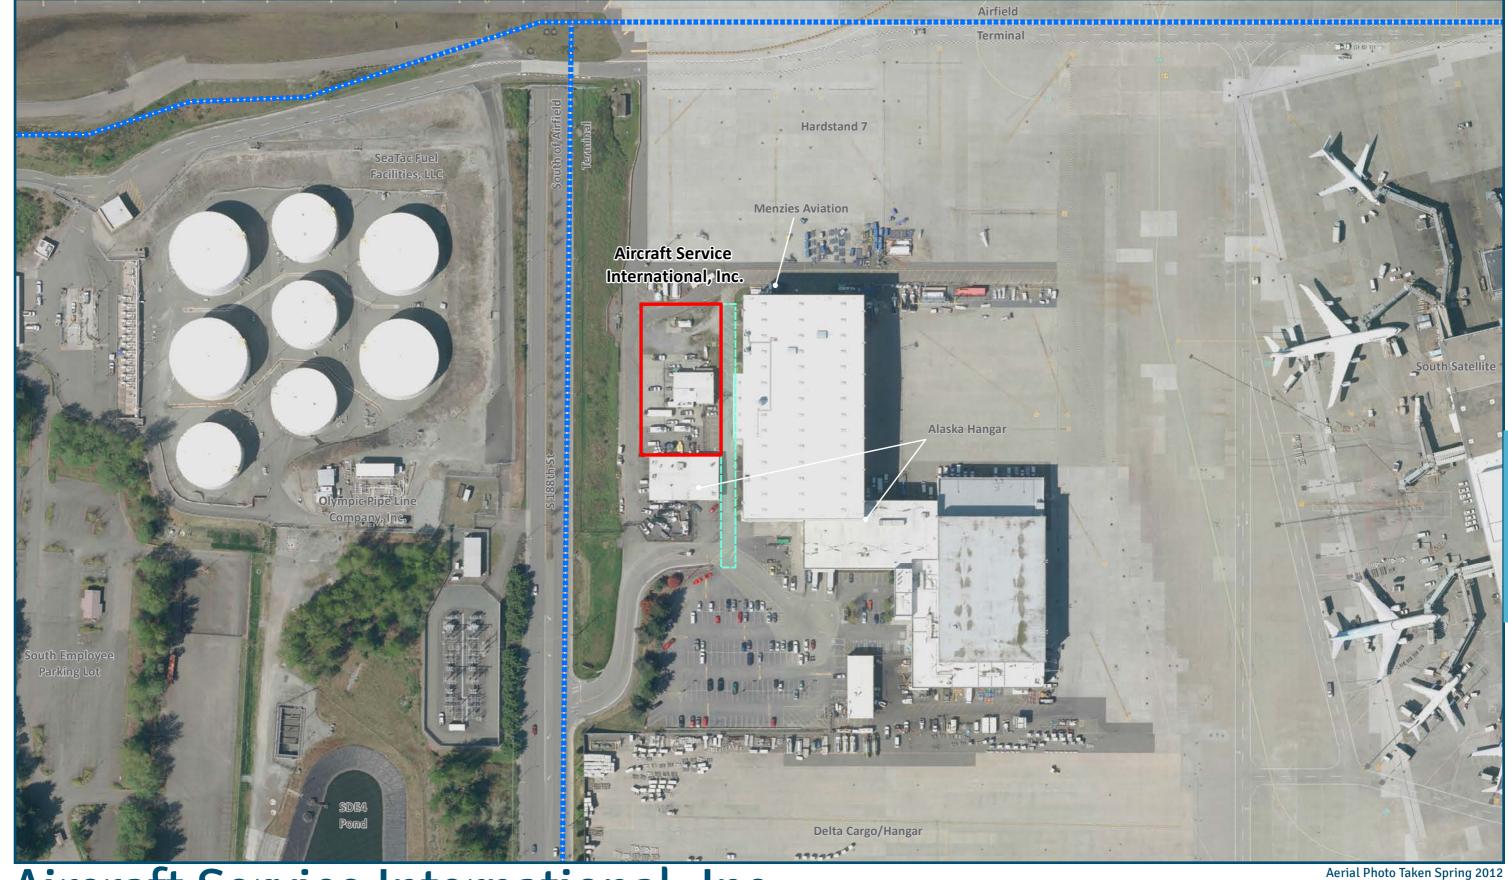

Before modifying use of property assess bonds restrictions by contacting Corporate Finance & Budget. Access AIP's by contacting Airport Finance & Budget.

Aircraft Service International, Inc. Lease #000033

Date Published: 12-31-2014

1 inch = 150 feet

Zone Matchline Boundary Port of Seattle Lease Boundary **Easement**